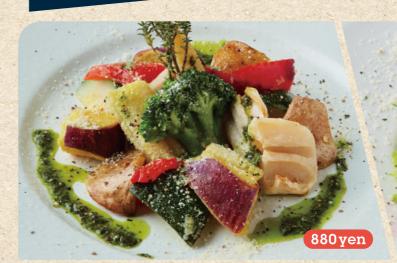

## **HEARTY HOUSE SALAD**

Vegetables cooked to perfection, dressed in a basil and olive oil sauce with cheese — perfectly paired with Saison