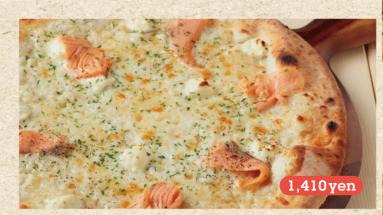

#### SMOKED SALMON δ **CREAM CHEESE PIZZA**

The enticing smokiness of salmon makes for an excellent companion to Pale Ale or IPA