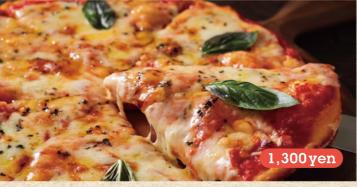

### PIZZA MARGHERITA

Crisp and refreshing flavor of tomato and basil pairs the best with Saison or Pale Ale