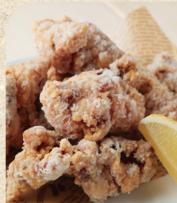

#### **JAPANESE-STYLE PORK RIBS FRIED CHICKEN** (KARAAGE) 1.250 ven

Japanese deep-fried chiken to be pair with any types of beer 🧉

SPICY GRILLED MARINATED FRANKS IN BEER 1,850 yen