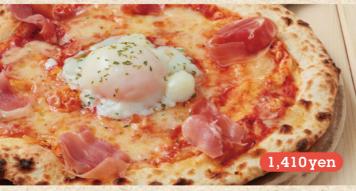

## **V PIZZA BISMARCK**

Topped savory Prosciutto (Italian dry-cured ham) and creamy half-cooked egg go together perfectly with IPA